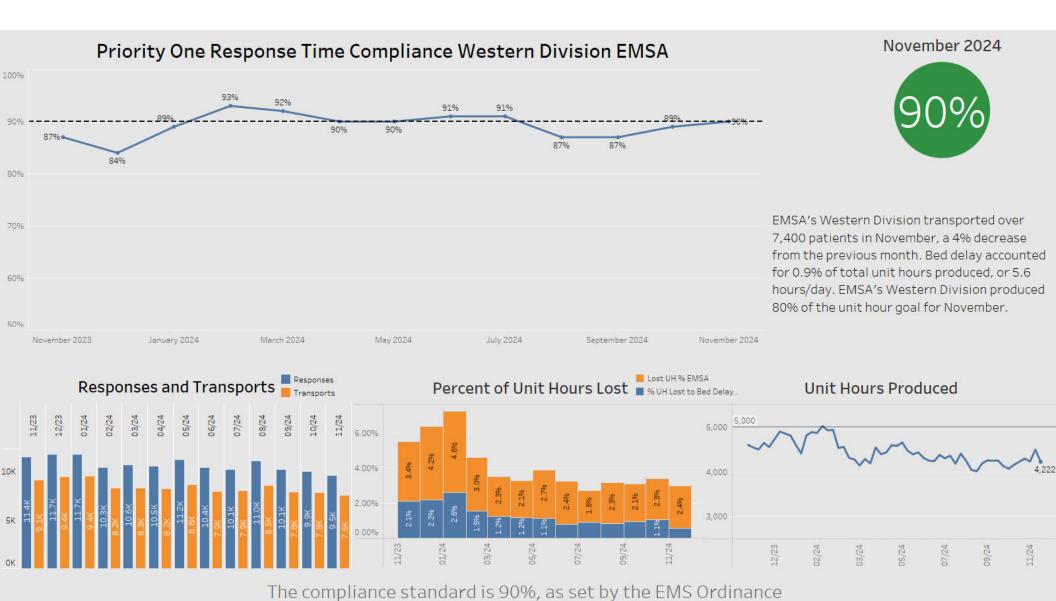

# Operational Compliance KPIs October 2024

The compliance standard is 90%, as set by the EMS Ordinance

The compliance standard is 90%, as set by the EMS Ordinance

The compliance standard is 90%, as set by the EMS Ordinance

|                     |                 | November 2024 Compliance Priority |     |     |     |
|---------------------|-----------------|-----------------------------------|-----|-----|-----|
| Division            | Service Area    | 1                                 | 2   | 3   | 4   |
| Eastern<br>Division | Beneficiary     | 93%                               | 96% | 95% | 87% |
|                     | Non-Beneficiary | N/A                               | 82% | N/A | N/A |
| Western<br>Division | Beneficiary     | 91%                               | 98% | 88% | 94% |
|                     | Non-Beneficiary | 95%                               | 96% | N/A | N/A |