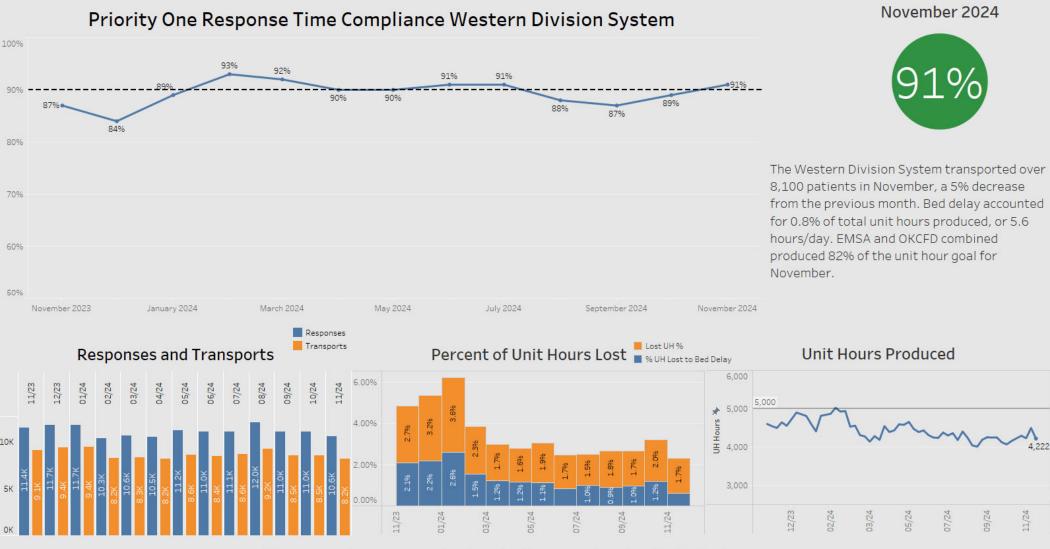

# Operational Compliance KPIs October 2024

The compliance standard is 90%, as set by the EMS Ordinance

The compliance standard is 90%, as set by the EMS Ordinance

The compliance standard is 90%, as set by the EMS Ordinance

|                     |                 | November 2024 Compliance Priority |     |     |     |
|---------------------|-----------------|-----------------------------------|-----|-----|-----|
| Division            | Service Area    | 1                                 | 2   | 3   | 4   |
| Eastern<br>Division | Beneficiary     | 93%                               | 96% | 95% | 87% |
|                     | Non-Beneficiary | N/A                               | 82% | N/A | N/A |
| Western<br>Division | Beneficiary     | 91%                               | 98% | 88% | 94% |
|                     | Non-Beneficiary | 95%                               | 96% | N/A | N/A |