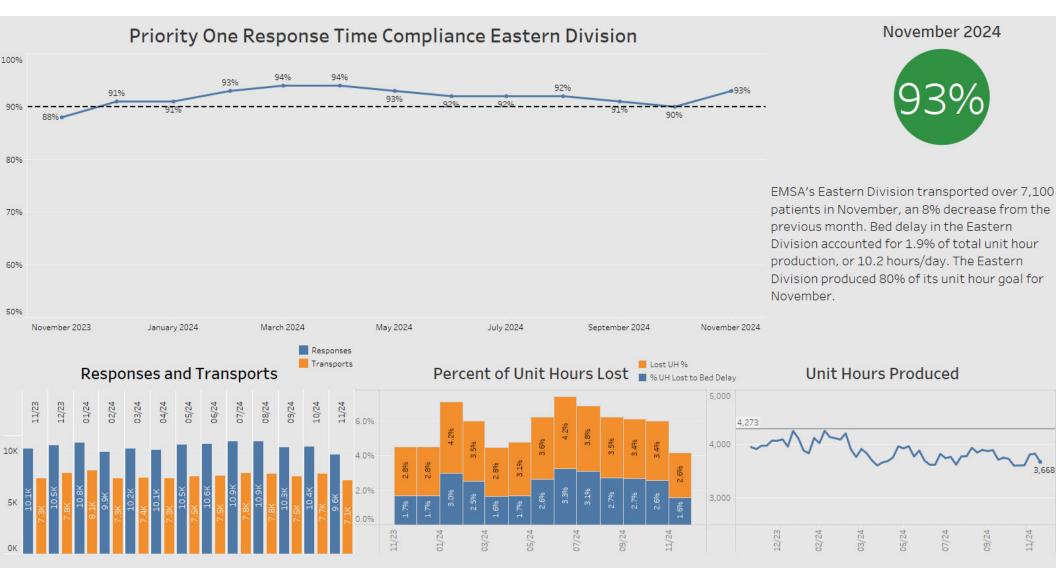

# Operational Compliance KPIs October 2024

The compliance standard is 90%, as set by the EMS Ordinance

The compliance standard is 90%, as set by the EMS Ordinance

The compliance standard is 90%, as set by the EMS Ordinance

|                     |                 | November 2024 Compliance Priority |     |     |     |
|---------------------|-----------------|-----------------------------------|-----|-----|-----|
| Division            | Service Area    | 1                                 | 2   | 3   | 4   |
| Eastern<br>Division | Beneficiary     | 93%                               | 96% | 95% | 87% |
|                     | Non-Beneficiary | N/A                               | 82% | N/A | N/A |
| Western<br>Division | Beneficiary     | 91%                               | 98% | 88% | 94% |
|                     | Non-Beneficiary | 95%                               | 96% | N/A | N/A |