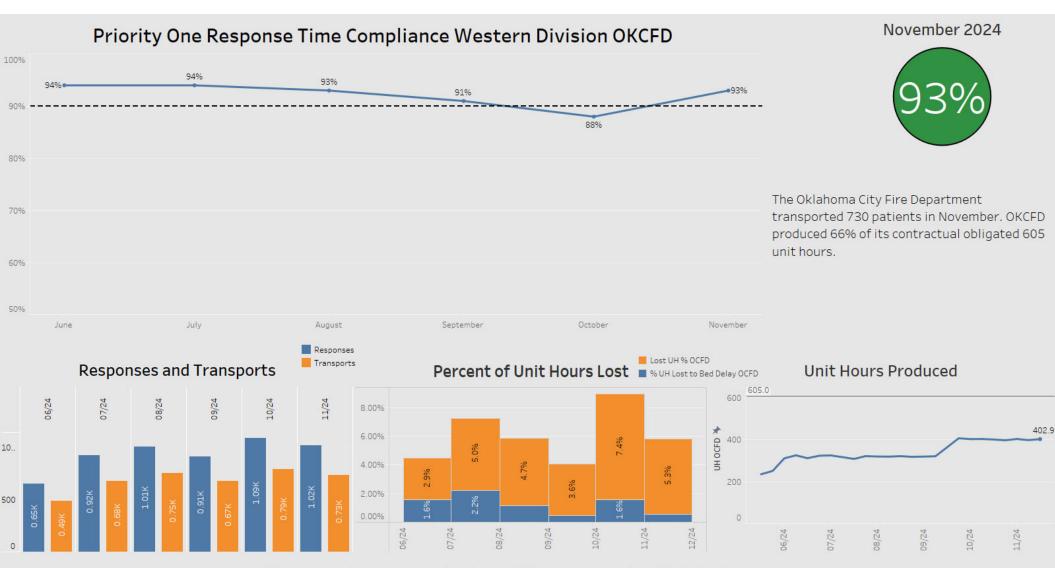

# Operational Compliance KPIs October 2024

The compliance standard is 90%, as set by the EMS Ordinance

The compliance standard is 90%, as set by the EMS Ordinance

The compliance standard is 90%, as set by the EMS Ordinance

|                     |                 | November 2024 Compliance Priority |     |     |     |
|---------------------|-----------------|-----------------------------------|-----|-----|-----|
| Division            | Service Area    | 1                                 | 2   | 3   | 4   |
| Eastern<br>Division | Beneficiary     | 93%                               | 96% | 95% | 87% |
|                     | Non-Beneficiary | N/A                               | 82% | N/A | N/A |
| Western<br>Division | Beneficiary     | 91%                               | 98% | 88% | 94% |
|                     | Non-Beneficiary | 95%                               | 96% | N/A | N/A |