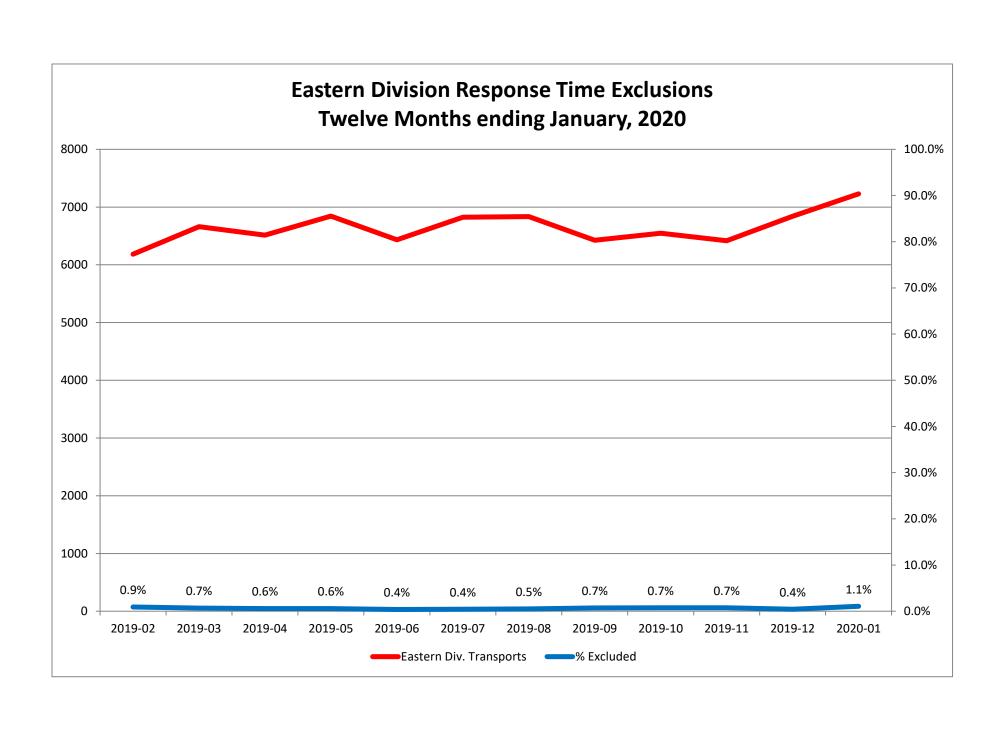

| Month                                                                                                                                                                                                                    |                               | 2019                       | 9-11                     |               |                              | 2019                   | 9-12                       |               |                               | 202                         | 0-01                       |               |
|--------------------------------------------------------------------------------------------------------------------------------------------------------------------------------------------------------------------------|-------------------------------|----------------------------|--------------------------|---------------|------------------------------|------------------------|----------------------------|---------------|-------------------------------|-----------------------------|----------------------------|---------------|
| Priority                                                                                                                                                                                                                 | 1                             | 2                          | 3                        | 4             | 1                            | 2                      | 3                          | 4             | 1                             | 2                           | 3                          | 4             |
| Eastern Division                                                                                                                                                                                                         |                               |                            |                          |               |                              |                        |                            |               |                               |                             |                            |               |
| Final Other                                                                                                                                                                                                              |                               |                            |                          |               |                              |                        |                            |               |                               |                             |                            |               |
| Final Other Declared Disaster                                                                                                                                                                                            |                               |                            |                          |               |                              |                        |                            |               |                               |                             |                            |               |
| Final Other 2nd Unit                                                                                                                                                                                                     |                               |                            |                          |               |                              |                        |                            |               |                               |                             |                            |               |
| Final Other Interfacility Transfer                                                                                                                                                                                       |                               |                            |                          |               |                              |                        |                            |               |                               |                             |                            |               |
| Final System Overload                                                                                                                                                                                                    | 12                            | 10                         | 4                        |               | 1                            |                        |                            |               | 14                            | 10                          | 5                          |               |
| Final Weather                                                                                                                                                                                                            | 17                            | 4                          | 1                        |               | 7                            | 18                     | 3                          |               | 20                            | 22                          | 5                          | 1             |
| Eastern Exclusions Total                                                                                                                                                                                                 | 29                            | 14                         | 5                        | 0             | 8                            | 18                     | 3                          | 0             | 34                            | 32                          | 10                         | 1             |
|                                                                                                                                                                                                                          |                               |                            |                          |               |                              |                        |                            |               |                               |                             |                            |               |
| East Transports*                                                                                                                                                                                                         | 1930                          | 3526                       | 956                      | 5             | 2131                         | 3675                   | 1026                       | 9             | 2242                          | 3888                        | 1083                       | 16            |
| East Late                                                                                                                                                                                                                | 119                           | 45                         | 55                       | 0             | 150                          | 60                     | 53                         | 0             | 120                           | 47                          | 41                         | 0             |
|                                                                                                                                                                                                                          |                               | •                          |                          |               |                              |                        |                            |               |                               |                             |                            |               |
| East % of Transports                                                                                                                                                                                                     | 2%                            | 0%                         | 1%                       | 0%            | 0%                           | 0%                     | 0%                         | 0%            | 2%                            | 1%                          | 1%                         | 6%            |
|                                                                                                                                                                                                                          |                               |                            |                          |               |                              |                        |                            |               |                               |                             |                            |               |
| East Compliance**                                                                                                                                                                                                        | 93%                           | 98%                        | 94%                      | 100%          | 92%                          | 98%                    | 94%                        | 100%          | 94%                           | 98%                         | 96%                        | 100%          |
| East Compliance W/O Exclusions**                                                                                                                                                                                         | 92%                           | 98%                        | 93%                      | 100%          | 92%                          | 97%                    | 94%                        | 100%          | 93%                           | 97%                         | 95%                        | 94%           |
|                                                                                                                                                                                                                          |                               |                            |                          |               |                              |                        |                            |               |                               |                             |                            |               |
|                                                                                                                                                                                                                          |                               |                            |                          |               |                              |                        |                            |               |                               |                             |                            |               |
|                                                                                                                                                                                                                          |                               |                            |                          |               |                              |                        |                            |               |                               |                             |                            |               |
| Month                                                                                                                                                                                                                    |                               | 2019                       | )-11                     |               |                              | 2019                   | 9-12                       |               |                               | 2020                        | 0-01                       |               |
| Month<br>Priority                                                                                                                                                                                                        | 1                             | 2019                       | 9-11<br>3                | 4             | 1                            | 2019                   | 9-12<br>3                  | 4             | 1                             | 2020                        | 0-01<br>3                  | 4             |
|                                                                                                                                                                                                                          | 1                             |                            |                          | 4             | 1                            |                        |                            | 4             | 1                             |                             |                            | 4             |
| Priority                                                                                                                                                                                                                 | 1                             |                            |                          | 4             | 1                            |                        |                            | 4             | 1                             |                             |                            | 4             |
| Priority<br>Western Division                                                                                                                                                                                             | 1                             |                            |                          | 4             | 1                            |                        |                            | 4             | 1                             |                             |                            | 4             |
| Priority Western Division Final Other                                                                                                                                                                                    | 1                             |                            |                          | 4             | 1                            |                        |                            | 4             | 1                             |                             |                            | 4             |
| Western Division Final Other Final Other Declared Disaster                                                                                                                                                               | 1                             |                            |                          | 4             | 1                            |                        |                            | 4             | 1                             |                             |                            | 4             |
| Western Division Final Other Final Other Declared Disaster Final Other 2nd Unit                                                                                                                                          | 1                             |                            |                          | 4             | 1                            |                        |                            | 4             | 13                            |                             |                            | 4             |
| Western Division Final Other Final Other Declared Disaster Final Other 2nd Unit Final Other Interfacility Transfer                                                                                                       |                               | 2                          | 3                        | 4             |                              |                        |                            | 4             |                               | 2                           | 3                          | 4             |
| Western Division Final Other Final Other Declared Disaster Final Other 2nd Unit Final Other Interfacility Transfer Final System Overload                                                                                 | 14                            | 2                          | <b>3</b>                 | 4             | 3                            | 2                      | 3                          | 4             | 13                            | 2                           | 3                          | 4             |
| Western Division Final Other Final Other Declared Disaster Final Other 2nd Unit Final Other Interfacility Transfer Final System Overload Final Weather                                                                   | 14<br>34                      | 9                          | <b>3 5 0</b>             |               | 3 17                         | 2                      | 3                          |               | 13<br>39                      | 2 2 10                      | 3                          |               |
| Western Division Final Other Final Other Declared Disaster Final Other 2nd Unit Final Other Interfacility Transfer Final System Overload Final Weather                                                                   | 14<br>34                      | 9 5 14                     | <b>3 5 0</b>             |               | 3 17                         | 2                      | 3                          |               | 13<br>39<br>52                | 2 2 10                      | 3                          |               |
| Priority  Western Division  Final Other Final Other Declared Disaster Final Other 2nd Unit Final Other Interfacility Transfer  Final System Overload Final Weather  Western Exclusions Total                             | 14<br>34<br>48                | 9 5 14                     | <b>5 0 5</b>             | 0             | 3<br>17<br>20                | 5 5                    | 3 3 3                      | 0             | 13<br>39<br>52                | 2<br>2<br>10<br>12          | 3 3                        | 0             |
| Priority  Western Division  Final Other Final Other Declared Disaster Final Other 2nd Unit Final Other Interfacility Transfer  Final System Overload Final Weather  Western Exclusions Total                             | 14<br>34<br>48<br>2166        | 9<br>5<br>14               | <b>5</b> 0 <b>5</b> 942  | 0             | 3<br>17<br>20                | 2<br>5<br>5<br>4059    | 3<br>3<br>3                | 0             | 13<br>39<br>52                | 2<br>2<br>10<br>12          | 3<br>3<br>3                | 0             |
| Priority  Western Division  Final Other Final Other Declared Disaster Final Other 2nd Unit Final Other Interfacility Transfer  Final System Overload Final Weather  Western Exclusions Total                             | 14<br>34<br>48<br>2166<br>195 | 9<br>5<br>14               | <b>5</b> 0 <b>5</b> 942  | 0             | 3<br>17<br>20                | 2<br>5<br>5<br>5<br>95 | 3<br>3<br>3                | 0             | 13<br>39<br>52                | 2<br>2<br>10<br>12          | 3<br>3<br>3                | 0             |
| Priority  Western Division  Final Other Final Other Declared Disaster Final Other 2nd Unit Final Other Interfacility Transfer  Final System Overload Final Weather  Western Exclusions Total  West Transports* West Late | 14<br>34<br>48<br>2166<br>195 | 9<br>5<br>14<br>3992<br>53 | 5<br>0<br>5<br>942<br>80 | <b>0</b> 12 1 | 3<br>17<br>20<br>2371<br>250 | 2<br>5<br>5<br>5<br>95 | 3<br>3<br>3<br>1062<br>143 | <b>0</b> 14 0 | 13<br>39<br>52<br>2242<br>199 | 2<br>10<br>12<br>4026<br>53 | 3<br>3<br>3<br>1094<br>116 | <b>0</b> 18 1 |
| Priority  Western Division  Final Other Final Other Declared Disaster Final Other 2nd Unit Final Other Interfacility Transfer  Final System Overload Final Weather  Western Exclusions Total  West Transports* West Late | 14<br>34<br>48<br>2166<br>195 | 9<br>5<br>14<br>3992<br>53 | 5<br>0<br>5<br>942<br>80 | <b>0</b> 12 1 | 3<br>17<br>20<br>2371<br>250 | 2<br>5<br>5<br>5<br>95 | 3<br>3<br>3<br>1062<br>143 | <b>0</b> 14 0 | 13<br>39<br>52<br>2242<br>199 | 2<br>10<br>12<br>4026<br>53 | 3<br>3<br>3<br>1094<br>116 | 0             |