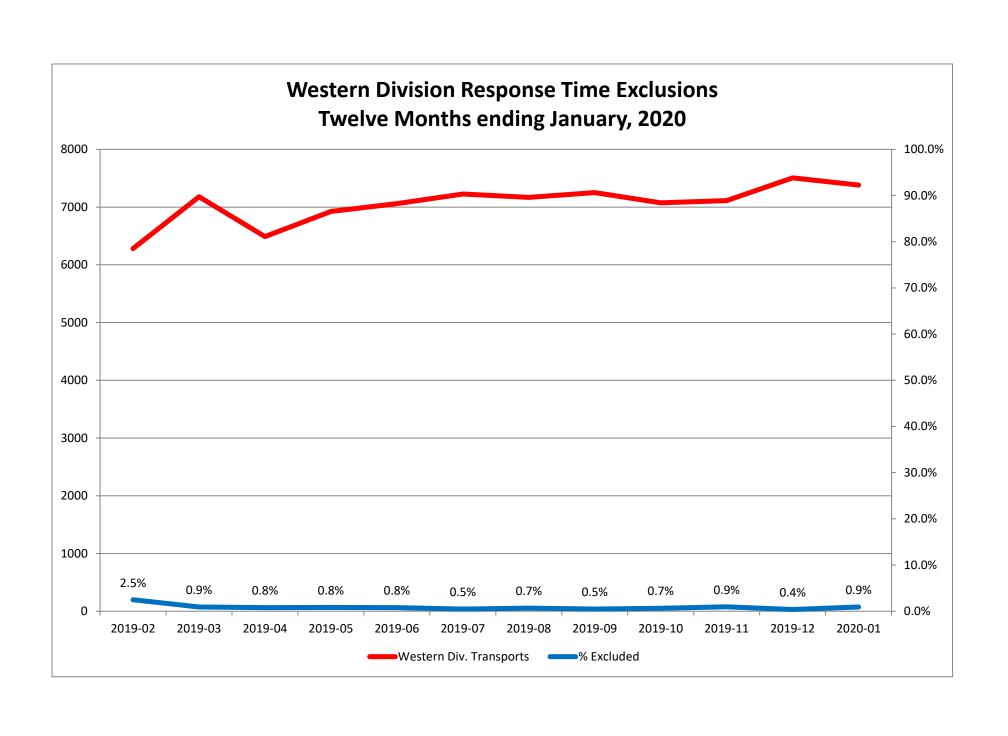

| Month                                                                                                                                                                                                                    |                               | 2019                       | 9-11                     |               |                              | 2019                   | 9-12                       |               |                               | 202                         | 0-01                       |               |
|--------------------------------------------------------------------------------------------------------------------------------------------------------------------------------------------------------------------------|-------------------------------|----------------------------|--------------------------|---------------|------------------------------|------------------------|----------------------------|---------------|-------------------------------|-----------------------------|----------------------------|---------------|
| Priority                                                                                                                                                                                                                 | 1                             | 2                          | 3                        | 4             | 1                            | 2                      | 3                          | 4             | 1                             | 2                           | 3                          | 4             |
| Eastern Division                                                                                                                                                                                                         |                               |                            |                          |               |                              |                        |                            |               |                               |                             |                            |               |
| Final Other                                                                                                                                                                                                              |                               |                            |                          |               |                              |                        |                            |               |                               |                             |                            |               |
| Final Other Declared Disaster                                                                                                                                                                                            |                               |                            |                          |               |                              |                        |                            |               |                               |                             |                            |               |
| Final Other 2nd Unit                                                                                                                                                                                                     |                               |                            |                          |               |                              |                        |                            |               |                               |                             |                            |               |
| Final Other Interfacility Transfer                                                                                                                                                                                       |                               |                            |                          |               |                              |                        |                            |               |                               |                             |                            |               |
| Final System Overload                                                                                                                                                                                                    | 12                            | 10                         | 4                        |               | 1                            |                        |                            |               | 14                            | 10                          | 5                          |               |
| Final Weather                                                                                                                                                                                                            | 17                            | 4                          | 1                        |               | 7                            | 18                     | 3                          |               | 20                            | 22                          | 5                          | 1             |
| Eastern Exclusions Total                                                                                                                                                                                                 | 29                            | 14                         | 5                        | 0             | 8                            | 18                     | 3                          | 0             | 34                            | 32                          | 10                         | 1             |
|                                                                                                                                                                                                                          |                               |                            |                          |               |                              |                        |                            |               |                               |                             |                            |               |
| East Transports*                                                                                                                                                                                                         | 1930                          | 3526                       | 956                      | 5             | 2131                         | 3675                   | 1026                       | 9             | 2242                          | 3888                        | 1083                       | 16            |
| East Late                                                                                                                                                                                                                | 119                           | 45                         | 55                       | 0             | 150                          | 60                     | 53                         | 0             | 120                           | 47                          | 41                         | 0             |
|                                                                                                                                                                                                                          |                               | •                          |                          |               |                              |                        |                            |               |                               |                             |                            |               |
| East % of Transports                                                                                                                                                                                                     | 2%                            | 0%                         | 1%                       | 0%            | 0%                           | 0%                     | 0%                         | 0%            | 2%                            | 1%                          | 1%                         | 6%            |
|                                                                                                                                                                                                                          |                               |                            |                          |               |                              |                        |                            |               |                               |                             |                            |               |
| East Compliance**                                                                                                                                                                                                        | 93%                           | 98%                        | 94%                      | 100%          | 92%                          | 98%                    | 94%                        | 100%          | 94%                           | 98%                         | 96%                        | 100%          |
| East Compliance W/O Exclusions**                                                                                                                                                                                         | 92%                           | 98%                        | 93%                      | 100%          | 92%                          | 97%                    | 94%                        | 100%          | 93%                           | 97%                         | 95%                        | 94%           |
|                                                                                                                                                                                                                          |                               |                            |                          |               |                              |                        |                            |               |                               |                             |                            |               |
|                                                                                                                                                                                                                          |                               |                            |                          |               |                              |                        |                            |               |                               |                             |                            |               |
|                                                                                                                                                                                                                          |                               |                            |                          |               |                              |                        |                            |               |                               |                             |                            |               |
| Month                                                                                                                                                                                                                    |                               | 2019                       | )-11                     |               |                              | 2019                   | 9-12                       |               |                               | 2020                        | 0-01                       |               |
| Month<br>Priority                                                                                                                                                                                                        | 1                             | 2019                       | 9-11<br>3                | 4             | 1                            | 2019                   | 9-12<br>3                  | 4             | 1                             | 2020                        | 0-01<br>3                  | 4             |
|                                                                                                                                                                                                                          | 1                             |                            |                          | 4             | 1                            |                        |                            | 4             | 1                             |                             |                            | 4             |
| Priority                                                                                                                                                                                                                 | 1                             |                            |                          | 4             | 1                            |                        |                            | 4             | 1                             |                             |                            | 4             |
| Priority<br>Western Division                                                                                                                                                                                             | 1                             |                            |                          | 4             | 1                            |                        |                            | 4             | 1                             |                             |                            | 4             |
| Priority Western Division Final Other                                                                                                                                                                                    | 1                             |                            |                          | 4             | 1                            |                        |                            | 4             | 1                             |                             |                            | 4             |
| Western Division Final Other Final Other Declared Disaster                                                                                                                                                               | 1                             |                            |                          | 4             | 1                            |                        |                            | 4             | 1                             |                             |                            | 4             |
| Western Division Final Other Final Other Declared Disaster Final Other 2nd Unit                                                                                                                                          | 1                             |                            |                          | 4             | 1                            |                        |                            | 4             | 13                            |                             |                            | 4             |
| Western Division Final Other Final Other Declared Disaster Final Other 2nd Unit Final Other Interfacility Transfer                                                                                                       |                               | 2                          | 3                        | 4             |                              |                        |                            | 4             |                               | 2                           | 3                          | 4             |
| Western Division Final Other Final Other Declared Disaster Final Other 2nd Unit Final Other Interfacility Transfer Final System Overload                                                                                 | 14                            | 2                          | <b>3</b>                 | 4             | 3                            | 2                      | 3                          | 4             | 13                            | 2                           | 3                          | 4             |
| Western Division Final Other Final Other Declared Disaster Final Other 2nd Unit Final Other Interfacility Transfer Final System Overload Final Weather                                                                   | 14<br>34                      | 9                          | <b>3 5 0</b>             |               | 3 17                         | 2                      | 3                          |               | 13<br>39                      | 2 2 10                      | 3                          |               |
| Western Division Final Other Final Other Declared Disaster Final Other 2nd Unit Final Other Interfacility Transfer Final System Overload Final Weather                                                                   | 14<br>34                      | 9 5 14                     | <b>3 5 0</b>             |               | 3 17                         | 2                      | 3                          |               | 13<br>39<br>52                | 2 2 10                      | 3                          |               |
| Priority  Western Division  Final Other Final Other Declared Disaster Final Other 2nd Unit Final Other Interfacility Transfer  Final System Overload Final Weather  Western Exclusions Total                             | 14<br>34<br>48                | 9 5 14                     | <b>5 0 5</b>             | 0             | 3<br>17<br>20                | 5 5                    | 3 3 3                      | 0             | 13<br>39<br>52                | 2<br>2<br>10<br>12          | 3 3                        | 0             |
| Priority  Western Division  Final Other Final Other Declared Disaster Final Other 2nd Unit Final Other Interfacility Transfer  Final System Overload Final Weather  Western Exclusions Total                             | 14<br>34<br>48<br>2166        | 9<br>5<br>14               | <b>5</b> 0 <b>5</b> 942  | 0             | 3<br>17<br>20                | 2<br>5<br>5<br>4059    | 3<br>3<br>3                | 0             | 13<br>39<br>52                | 2<br>2<br>10<br>12          | 3<br>3<br>3                | 0             |
| Priority  Western Division  Final Other Final Other Declared Disaster Final Other 2nd Unit Final Other Interfacility Transfer  Final System Overload Final Weather  Western Exclusions Total                             | 14<br>34<br>48<br>2166<br>195 | 9<br>5<br>14               | <b>5</b> 0 <b>5</b> 942  | 0             | 3<br>17<br>20                | 2<br>5<br>5<br>5<br>95 | 3<br>3<br>3                | 0             | 13<br>39<br>52                | 2<br>2<br>10<br>12          | 3<br>3<br>3                | 0             |
| Priority  Western Division  Final Other Final Other Declared Disaster Final Other 2nd Unit Final Other Interfacility Transfer  Final System Overload Final Weather  Western Exclusions Total  West Transports* West Late | 14<br>34<br>48<br>2166<br>195 | 9<br>5<br>14<br>3992<br>53 | 5<br>0<br>5<br>942<br>80 | <b>0</b> 12 1 | 3<br>17<br>20<br>2371<br>250 | 2<br>5<br>5<br>5<br>95 | 3<br>3<br>3<br>1062<br>143 | <b>0</b> 14 0 | 13<br>39<br>52<br>2242<br>199 | 2<br>10<br>12<br>4026<br>53 | 3<br>3<br>3<br>1094<br>116 | <b>0</b> 18 1 |
| Priority  Western Division  Final Other Final Other Declared Disaster Final Other 2nd Unit Final Other Interfacility Transfer  Final System Overload Final Weather  Western Exclusions Total  West Transports* West Late | 14<br>34<br>48<br>2166<br>195 | 9<br>5<br>14<br>3992<br>53 | 5<br>0<br>5<br>942<br>80 | <b>0</b> 12 1 | 3<br>17<br>20<br>2371<br>250 | 2<br>5<br>5<br>5<br>95 | 3<br>3<br>3<br>1062<br>143 | <b>0</b> 14 0 | 13<br>39<br>52<br>2242<br>199 | 2<br>10<br>12<br>4026<br>53 | 3<br>3<br>3<br>1094<br>116 | 0             |