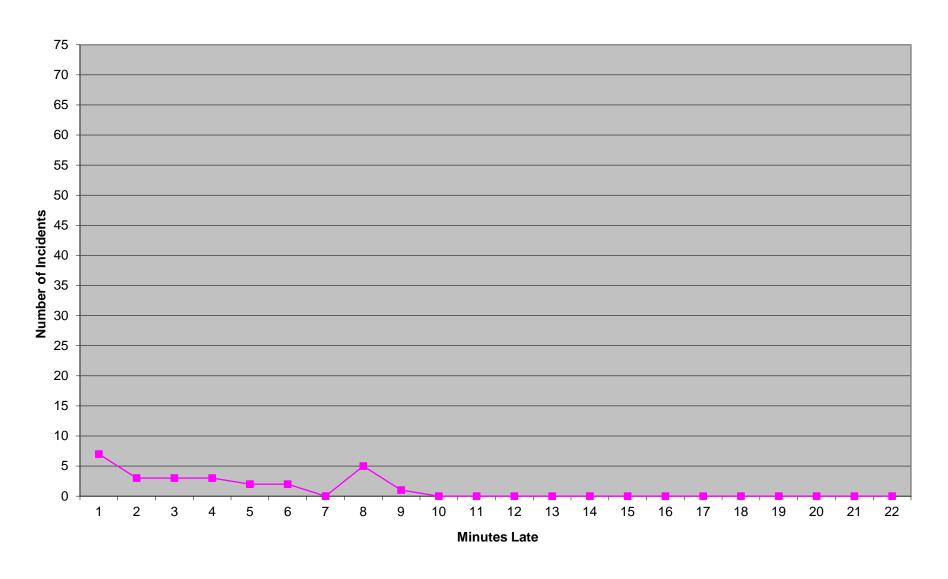

br>3992<br>53 | 5<br>0<br>5<br>942<br>80 | <b>0</b> 12 1 | 3<br>17<br>20<br>2371<br>250 | 2<br>5<br>5<br>5<br>95 | 3<br>3<br>3<br>1062<br>143 | <b>0</b> 14 0 | 13<br>39<br>52<br>2242<br>199 | 2<br>10<br>12<br>4026<br>53 | 3<br>3<br>3<br>1094<br>116 | 0             |

<sup>\*</sup> For the purposes of this report, transports means the number of transports that qualify for inclusion for compliance calculation purposes. Multi-unit response transports for greater than the first unit on \*\* For the purposes of this report, beneficiary and non-beneficiary cities have been combined. Contract compliance measures them separately.





### Eastern Division Priority 1 Late Calls January 2020



### Western Division Priority 1 Late Calls January 2020



### Edmond Priority 1 Late Calls January 2020