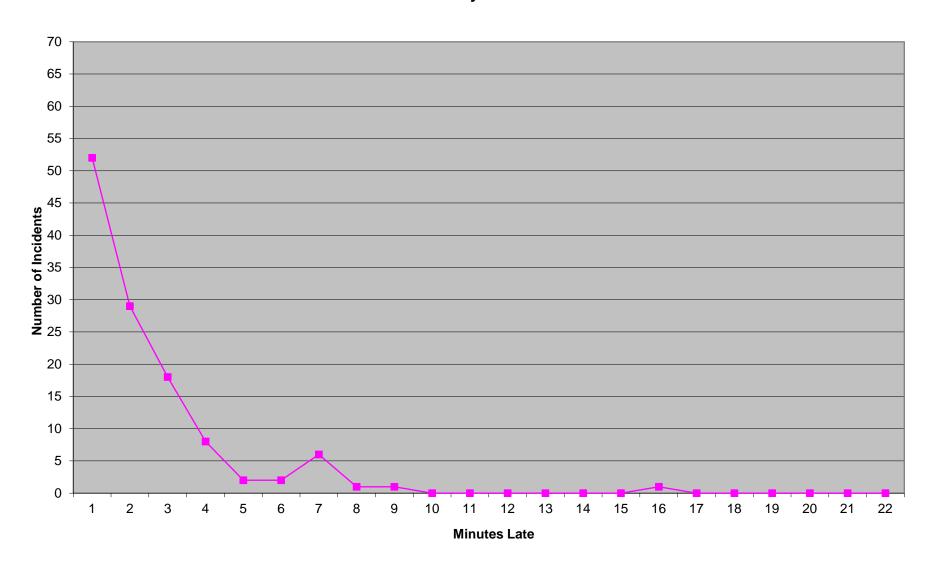

eather  Western Exclusions Total  West Transports* West Late | 14<br>34<br>48<br>2166<br>195 | 9<br>5<br>14<br>3992<br>53 | 5<br>0<br>5<br>942<br>80 | <b>0</b> 12 1 | 3<br>17<br>20<br>2371<br>250 | 2<br>5<br>5<br>5<br>95 | 3<br>3<br>3<br>1062<br>143 | <b>0</b> 14 0 | 13<br>39<br>52<br>2242<br>199 | 2<br>10<br>12<br>4026<br>53 | 3<br>3<br>3<br>1094<br>116 | 0             |

<sup>\*</sup> For the purposes of this report, transports means the number of transports that qualify for inclusion for compliance calculation purposes. Multi-unit response transports for greater than the first unit on \*\* For the purposes of this report, beneficiary and non-beneficiary cities have been combined. Contract compliance measures them separately.





### Eastern Division Priority 1 Late Calls January 2020



### Western Division Priority 1 Late Calls January 2020



### Edmond Priority 1 Late Calls January 2020