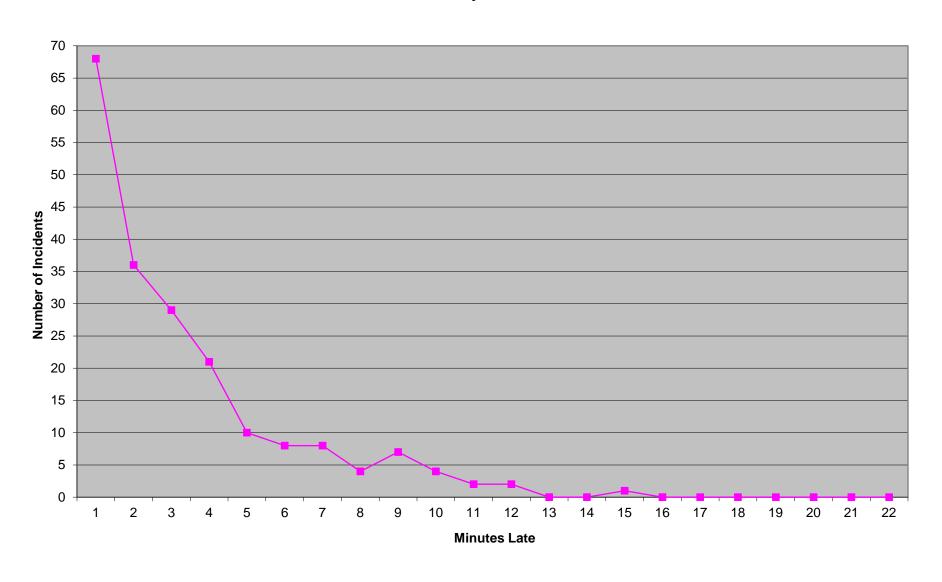

e | 14<br>34<br>48<br>2166<br>195 | 9<br>5<br>14<br>3992<br>53 | 5<br>0<br>5<br>942<br>80 | <b>0</b> 12 1 | 3<br>17<br>20<br>2371<br>250 | 2<br>5<br>5<br>5<br>95 | 3<br>3<br>3<br>1062<br>143 | <b>0</b> 14 0 | 13<br>39<br>52<br>2242<br>199 | 2<br>10<br>12<br>4026<br>53 | 3<br>3<br>3<br>1094<br>116 | 0             |

<sup>\*</sup> For the purposes of this report, transports means the number of transports that qualify for inclusion for compliance calculation purposes. Multi-unit response transports for greater than the first unit on \*\* For the purposes of this report, beneficiary and non-beneficiary cities have been combined. Contract compliance measures them separately.





### Eastern Division Priority 1 Late Calls January 2020



### Western Division Priority 1 Late Calls January 2020



### Edmond Priority 1 Late Calls January 2020